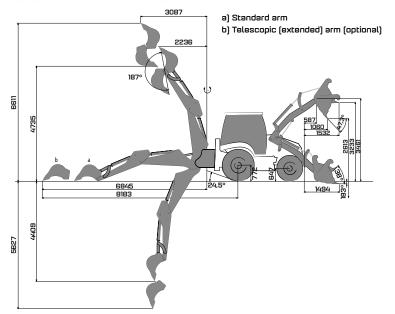

# Bucket capacity Max. bucket breakout force Standard arm Standard arm Telescopic arm extended Telescopic arm retracted 0.18 m³ 7021 kgf 7023 kgf 7021 kgf 3160 kgf

General purpose bucket

Hydraulic breaker