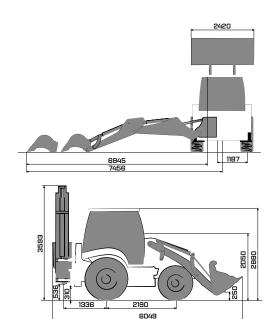

## HMK 1028 K4

| LOADER PERFORMANCE              |          |  |  |  |
|---------------------------------|----------|--|--|--|
| 6 in 1 bucket capacity          | 1.1 m³   |  |  |  |
| Max. bucket breakout force      | 6762 kgf |  |  |  |
| Max. loading arm breakout force | 7429 kgf |  |  |  |
| Lifting capacity to max. height | 3687 kg  |  |  |  |