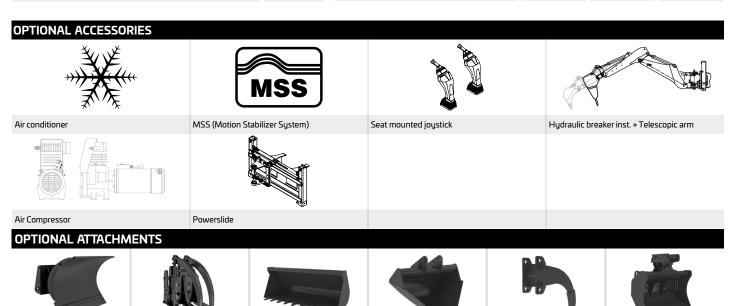

Trapezoidal ditch bucket

Auger

Ripper

Fork arms with quick coupler

### HIDROMEK

Snow blade

Clamshell grab

Backhoe bucket of different

Timber grab

Tilting bucket

Fork arms, for quick couple