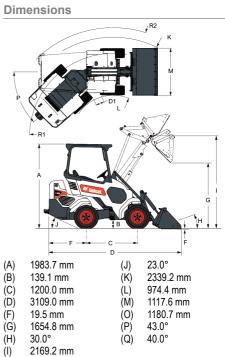

## Performance

| Performance                                                                                                                                                                                                                                                                                                                                                                                    |                                                                                                                                                                                                                                                                         |
|------------------------------------------------------------------------------------------------------------------------------------------------------------------------------------------------------------------------------------------------------------------------------------------------------------------------------------------------------------------------------------------------|-------------------------------------------------------------------------------------------------------------------------------------------------------------------------------------------------------------------------------------------------------------------------|
| Tipping load - Straight - Bucket<br>Tipping load - Straight - Forks<br>Tipping load - Articulated - Bucket<br>Tipping load - Articulated - Forks<br>Rated Operating Capacity - Straight - Bucket<br>Rated Operating Capacity - Straight - Forks<br>Rated Operating Capacity - Articulated - Bucket<br>Rated Operating Capacity - Articulated - Forks<br>Lift Capacity<br>Breakout Force - Boom | 1265 kg<br>872 kg<br>1051 kg<br>724 kg<br>633 kg<br>436 kg<br>525 kg<br>362 kg<br>1116 kg<br>1047 kg                                                                                                                                                                    |
| Engine                                                                                                                                                                                                                                                                                                                                                                                         |                                                                                                                                                                                                                                                                         |
| Aake / Mode<br>Fuel<br>Cooling<br>Power at 2600 RPM (ISO 14396)<br>Torque at 1700 RPM (ISO 14396)<br>Jumber of cylinders<br>Displacement                                                                                                                                                                                                                                                       | KUBOTA / D1305-E4B-BC-1<br>DIESEL<br>53% PROPYLENE GLYCOL / 47% WATER MIXTURE<br>18.2 kW<br>81.3 Nm<br>3 IN-LINE<br>1.26 L                                                                                                                                              |
| Neight                                                                                                                                                                                                                                                                                                                                                                                         | 1719 kg                                                                                                                                                                                                                                                                 |
| Dperating weight<br>Shipping weight                                                                                                                                                                                                                                                                                                                                                            | 1540 kg                                                                                                                                                                                                                                                                 |
| Hydraulic System                                                                                                                                                                                                                                                                                                                                                                               |                                                                                                                                                                                                                                                                         |
| System Relief<br>mplement Pump<br>mplement Pump Capacity<br><i>M</i> ain Filter                                                                                                                                                                                                                                                                                                                | 20.0 MPa<br>ENGINE DRIVEN GEAR TYPE<br>45.80 L/min<br>REPLACEABLE 16(c) ≥ 75 ISO 4572, SPIN ON WITH<br>O-RING, 0.34 MPa [50 psi] BYPASS                                                                                                                                 |
| ank Breather Filter<br>Control Valve<br>Iydraulic Fluid                                                                                                                                                                                                                                                                                                                                        | NON-REPLACEABLE 10 MICRON, THREAD-ON CAP<br>MANUALLY OPERATED SERIES TYPE (LIFT & TILT<br>FUNCTIONS) WITH FLOAT DETENT ON LIFT. E/H<br>OPERATED PARALLEL TYPE (AUX & TELESCOPIC<br>FUNCTIONS)<br>PREMIUM GRADE, ANTI WEAR, MULTI VISCOSITY ISO<br>VG46, PETROLEUM BASED |
| -luid Capacities                                                                                                                                                                                                                                                                                                                                                                               |                                                                                                                                                                                                                                                                         |
| Cooling System                                                                                                                                                                                                                                                                                                                                                                                 | 5.70 L                                                                                                                                                                                                                                                                  |
| uel tank<br>Ingine Oil                                                                                                                                                                                                                                                                                                                                                                         | 36.20 L<br>3.80 L                                                                                                                                                                                                                                                       |
| lydraulic and Hydrostatic System                                                                                                                                                                                                                                                                                                                                                               | 18.50 L                                                                                                                                                                                                                                                                 |
| Drive System                                                                                                                                                                                                                                                                                                                                                                                   |                                                                                                                                                                                                                                                                         |
| ransmission                                                                                                                                                                                                                                                                                                                                                                                    | 4 Wheel Drive with automatic drive modes, Optional<br>Traction assist function                                                                                                                                                                                          |
| Electrical                                                                                                                                                                                                                                                                                                                                                                                     |                                                                                                                                                                                                                                                                         |
| Nternator<br>Battery                                                                                                                                                                                                                                                                                                                                                                           | 90 AMP VENTILATED<br>12 VOLT BCI GROUP 26 540 AMPS COLD CRANKING<br>CAPACITY AT 0 F (-18 C) 80 MINUTE RESERVE<br>CAPACITY                                                                                                                                               |
| Starter                                                                                                                                                                                                                                                                                                                                                                                        | 12 V GEAR TYPE 2.0 kW [2.68 hp]<br>ACTIVATES STARTER AND INSTRUMENTATION                                                                                                                                                                                                |
| gnition Switch                                                                                                                                                                                                                                                                                                                                                                                 | ACTIVATES STARTER AND INSTRUMENTATION                                                                                                                                                                                                                                   |
|                                                                                                                                                                                                                                                                                                                                                                                                |                                                                                                                                                                                                                                                                         |
| Cycle times                                                                                                                                                                                                                                                                                                                                                                                    | 24.                                                                                                                                                                                                                                                                     |
| Raising time                                                                                                                                                                                                                                                                                                                                                                                   | 2.4 s<br>2.0 s                                                                                                                                                                                                                                                          |
| -                                                                                                                                                                                                                                                                                                                                                                                              | 2.4 s<br>2.0 s<br>1.7 s<br>1.2 s                                                                                                                                                                                                                                        |