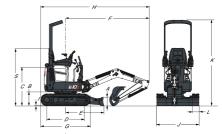

#### **Dimensions**

| (A) | 220.0 mm  | (J) | 710.0 mm  |
|-----|-----------|-----|-----------|
| (B) | 363.0 mm  | (J) | 1100.0 mm |
| (C) | 992.0 mm  | (K) | 2209.0 mm |
| (D) | 968.0 mm  | (L) | 180.0 mm  |
| (E) | 987.0 mm  | (M) | 413.0 mm  |
| (F) | 2153.0 mm | (N) | 471.0 mm  |
| (G) | 1280.0 mm | (O) | 1121.0 mm |
| (H) | 2793.0 mm | (P) | 550.0 mm  |
| (I) | 16.0 mm   | (S) | 1490.0 mm |