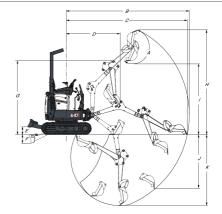

### **Working Range**

| (A) | 196.0°    | (G) | 1899.0 mm |
|-----|-----------|-----|-----------|
| (B) | 3145.0 mm | (H) | 2685.0 mm |
| (C) | 3093.0 mm | (l) | 1818.0 mm |
| (D) | 1374.0 mm | (J) | 1383.0 mm |
| (E) | 196.0 mm  | (K) | 1820.0 mm |
| (F) | 230.0 mm  |     |           |