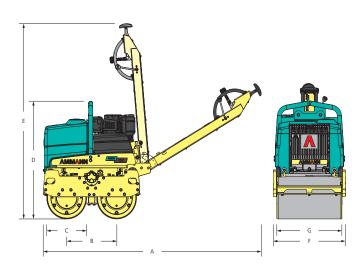

# **WEIGHT & DIMENSIONS**

|                                             | HATZ               | YANMAR            |
|---------------------------------------------|--------------------|-------------------|
| OPERATING WEIGHT CECE                       | 719 kg (1585 lb)   | 712 kg (1570 lb)  |
| MAX. WEIGHT (WITH ELECTRIC START & OPTIONS) | 744.5 kg (1641 lb) | 719 kg (1585 lb)  |
| A MACHINE LENGTH                            | 2288 mm (90.1 in)  | 2288 mm (90.1 in) |
| B WHEEL BASE                                | 500 mm (19.7 in)   | 500 mm (19.7 in)  |
| C DRUM DIAMETER                             | 400 mm (15.7 in)   | 400 mm (15.7 in)  |
| D MACHINE HEIGHT                            | 1110 mm (43.7 in)  | 1110 mm (43.7 in) |
| E TRANSPORT HEIGHT                          | 1835 mm (72.2 in)  | 1835 mm (72.2 in) |
| F MACHINE WIDTH                             | 720 mm (28.3 in)   | 720 mm (28.3 in)  |
| G DRUM WIDTH                                | 650 mm (25.6 in)   | 650 mm (25.6 in)  |