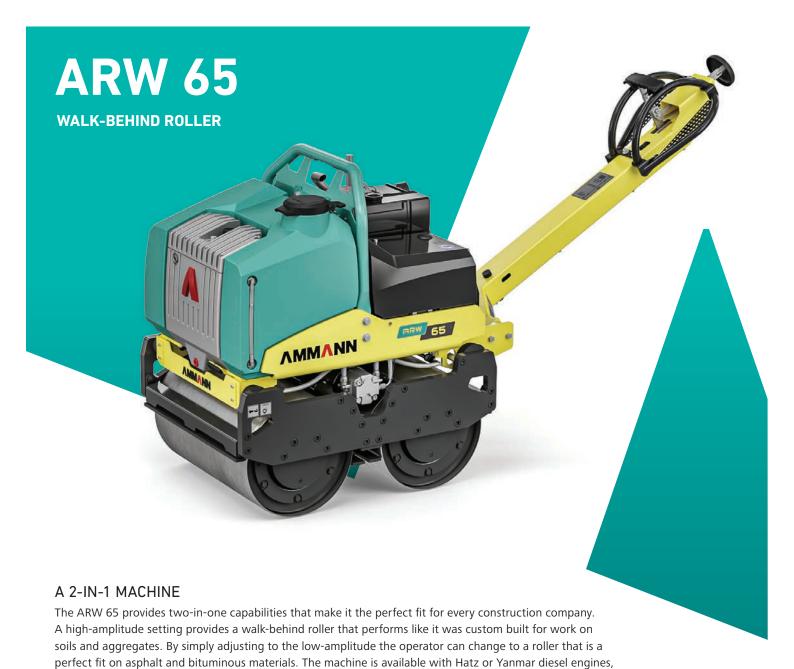

# SOIL AND BITUMEN APPLICATION

• High-amplitude setting for work on gravel/soil.

leaving the engine choice up to the customers preferences.

- Low-amplitude setting for asphalt and bituminous materials.
- Scrapers, sprinkler system and large water tank for work on bituminous material already installed.

#### HYDRAULIC DRIVE

- Ensures variable speed adjustment.
- Offers smooth starting/braking action.
- Low maintenance costs due to hydrostatic drive and vibration

#### TWO AMPLITUDES

- Big amplitude (0.5 mm) for substructure
- Small amplitude (0.3 mm) for asphalt

#### **EFFICIENCY ON EDGES**

- Clearance on both drum sides allows compaction work extremely close to obstacles.
- No time-consuming reworking on edges is needed.

#### SAFETY FIRST

- Safety handle stops machine when operator releases grip.
- Safety handle changes direction to forward when the machine comes too close to the operator in reverse mode.
- In reverse mode the roller's speed limit is set to 42 m/min (1.6 mph).

#### **APPLICATIONS**

- Earthworks and asphalt applications
- Sidewalks/cycle paths construction&repair
- Sports grounds
- Agricultural roads construction & maintenance
- Forest access roads construction & maintenance