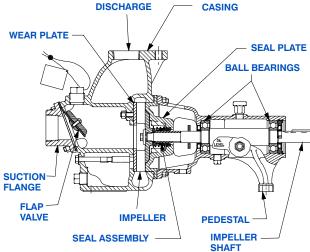

#### **PUMP SPECIFICATIONS**

Size: 2" x 2" (51 mm x 51 mm) NPT - Female.

Casing: Gray Iron 30.

Maximum Óperating Pressure 86 psi (593 kPa)\*. Semi-Open Type, Four Vane Impeller: Gray Iron 30. Handles 3/4" (19 mm) Diameter Spherical Solids.

Impeller Shaft: Carbon Steel 1045.

Replaceable Wear Plate: Carbon Steel 1026.

Pedestal: Gray Iron 30.

Shaft Sleeve: (82E3-B) Stainless Steel 304. (82E52-B) Alloy Steel 4130.

Seal Plate: Gray Iron 30.

Flap Valve: Buna-N W/Nylon Reinforcement,

Gray Iron 30 and Steel.

Radial and Thrust Bearings: Open Single Row Ball. Bearing Lubrication: SAE 30 Non-Detergent Oil.

Flange: Gray Iron 30. Gaskets: Cork.

Hardware: Standard Plated Steel.

**Optional Equipment:** 

Galvanized Ductile Iron Discharge Elbow. Consult Factory for Additional Options.

\*Consult Factory for Applications Exceeding Maximum Pressure

**82E3–B SEAL DETAIL** Type 2, Mechanical, Self-Lubricated. Carbon Rotating Face. Ceramic Stationary Face. Buna-N Elastomers. Stainless Steel 18-8 Cage and Spring. Maximum Temperature of Liquid Pumped 160°F (71°C).\*

82E52-B SEAL DETAIL Type 31, Mechanical, Self-Lubricated. Silicon Carbide Rotating and Stationary Faces. Fluorocarbon Elastomers (DuPont Viton® or Equivalent). Stainless Steel 18-8 Cage and Spring. Maximum Temperature of Liquid Pumped 160°F (71°C).\*

82E3-B SHOWN