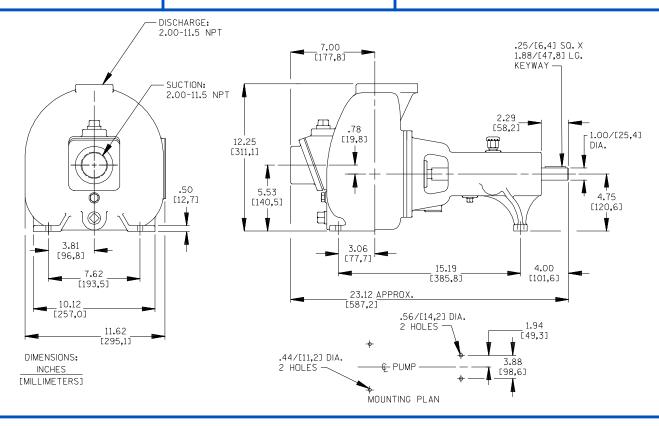

# APPROXIMATE DIMENSIONS and WEIGHTS

NET WEIGHT: 90 LBS. (40,8 KG.) SHIPPING WEIGHT: 100 LBS.(45,4 KG.) EXPORT CRATE: 7.9 CU. FT. (0,22 CU. M.)