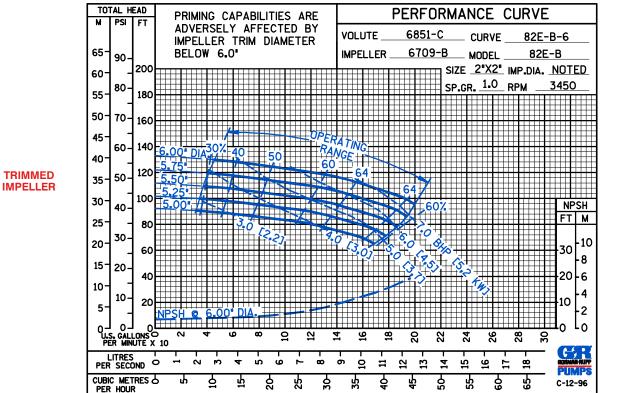

**PAGE 1101.1** 

**APRIL 2019** 

C-12-96

쮸

ή.

ğ

40 35 **PERFORMANCE BASED ON** 30 **PETROLEUM** 