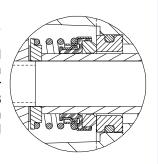

Galvanized Ductile Iron Discharge Elbow. Consult Factory for Additional Options.

\*Consult Factory for Applications Exceeding Maximum Pressure

**82E3–B SEAL DETAIL** Type 2, Mechanical, Self-Lubricated. Carbon Rotating Face. Ceramic Stationary Face. Buna-N Elastomers. Stainless Steel 18-8 Cage and Spring. Maximum Temperature of Liquid Pumped 160°F (71°C).\*

82E52-B SEAL DETAIL Type 31, Mechanical, Self-Lubricated. Silicon Carbide Rotating and Stationary Faces. Fluorocarbon Elastomers (DuPont Viton® or Equivalent). Stainless Steel 18-8 Cage and Spring. Maximum Temperature of Liquid Pumped 160°F (71°C).\*

82E3-B SHOWN