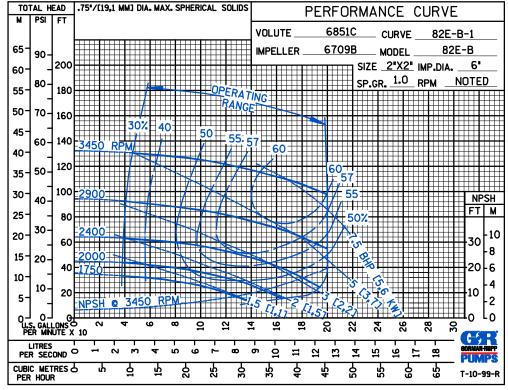

**PAGE 1101.1** 

**APRIL 2019** 

C-12-96

쮸

ή.

ğ

40 35 **PERFORMANCE BASED ON** 30 **PETROLEUM** 